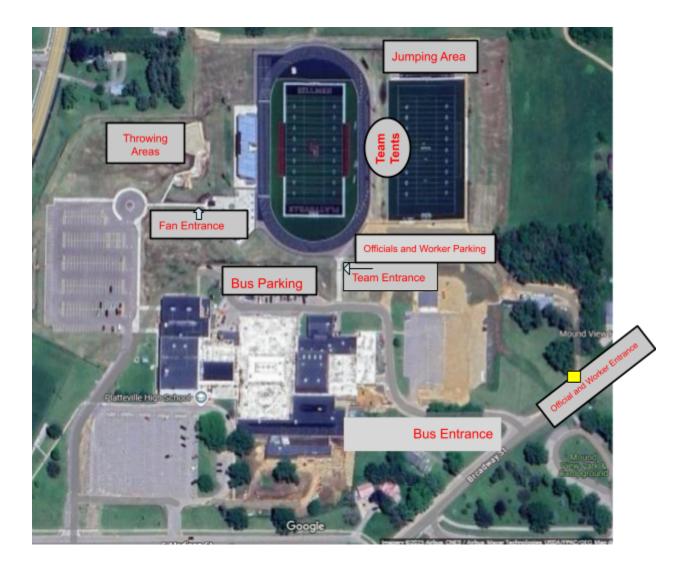

#### **Bus Parking:**

Buses can park in the parking lot directly behind Platteville High School. Buses need to enter the Platteville Auditorium Entrance off of Broadway Street to enter the parking lot directly behind the school. Athletes and coaches can enter the Southend of Track and Field Complex from the bus parking area. Please see the map.

## MAP: