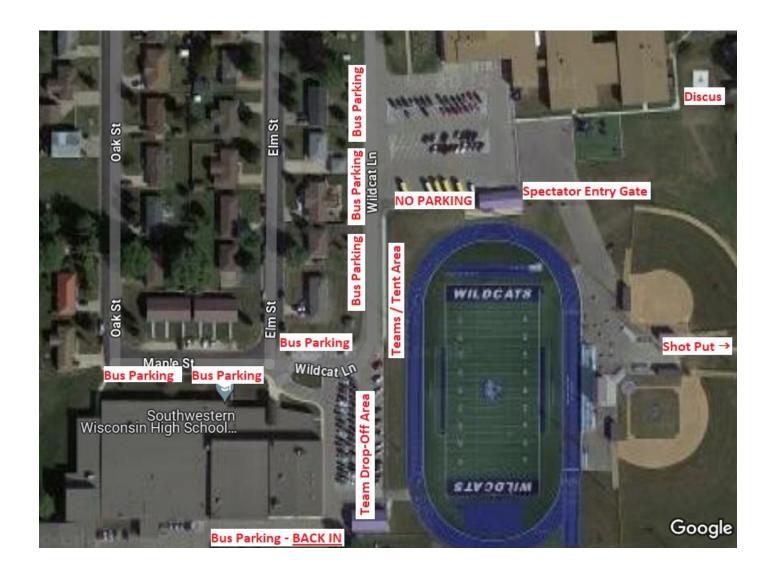

# **Parking & Team/Spectator Entry**

- Team bus parking: See attached map for bus parking areas.
- Spectator parking: Spectators may park in any available spaces in the elementary or high school parking lots or on nearby side streets.
- Facility entrance: All athletes and coaches should be dropped off and enter the track facility at the SW corner, near the white shed, of the high school. Spectators should enter the facility at the main entrance gate, located at the northeast corner of the track (near the elementary playground).

# **Team Camps & Warm-Up Areas**

- Team camps can be set up on the west hillside, between the track and the HS parking lot (see map).
- Athletes and fans are not allowed on the infield.
- Warm-ups may be done on the back stretch.

**Facility Map** 