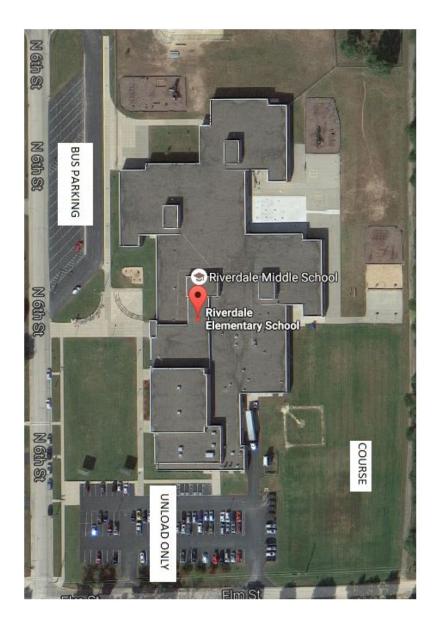

## Riverdale Cross Country Invite Saturday October 7th, 2017

| Teams:               | Boscobel, Cashton, Fennimore, Hillsboro, Kickapoo/La Farge, Lancaster, North Crawford, Prairie<br>Du Chien, Reedsburg, Richland Center/Ithaca, Riverdale, River Ridge, River Valley, Royall,<br>Southwestern/Cuba City/Benton, and Wauzeka/Steuben                                                                       |                                                                                                                                                                    |
|----------------------|--------------------------------------------------------------------------------------------------------------------------------------------------------------------------------------------------------------------------------------------------------------------------------------------------------------------------|--------------------------------------------------------------------------------------------------------------------------------------------------------------------|
| Location:            | Riverdale Elementary School                                                                                                                                                                                                                                                                                              |                                                                                                                                                                    |
| Schedule of Races:   | 8:00AM Course opens<br>9:00AM Varsity and Junior Varsity Boys<br>9:40AM Varsity and Junior Varsity Girls<br>10:20AM Middle School Boys<br>10:45AM Middle School Girls<br>Awards to follow in Riverdale Elementary School Commons                                                                                         |                                                                                                                                                                    |
| Awards:              | Team Awards:                                                                                                                                                                                                                                                                                                             | Plaques for 1 <sup>st</sup> and 2nd Place Varsity Teams<br>Team medals for 1st and 2nd place varsity teams (7)                                                     |
|                      | Individual Awards:                                                                                                                                                                                                                                                                                                       | Medals to top 10 in varsity high school races<br>Medals to top finishers in Junior Varsity and Middle School races<br>Ribbons to 2nd - 15th in Middle School races |
| Entries:             | The meet will be scored by AccuRace Timing. You will need to go online to register at <u>www.directathletics.com</u> . The deadline for entries is 5:00 pm on Thursday, October 5 <sup>th</sup> . The top seven runners in the high school races will be scored as varsity with the remaining runners as junior varsity. |                                                                                                                                                                    |
| Race Official:       | Tom McKenna                                                                                                                                                                                                                                                                                                              |                                                                                                                                                                    |
| Entry Fee:           | \$120.00 (Varsity two teams) and \$50.00 (Middle School two teams).                                                                                                                                                                                                                                                      |                                                                                                                                                                    |
| Information Packets: | Team bibs and information packets will be available at the finish line.                                                                                                                                                                                                                                                  |                                                                                                                                                                    |
| Concessions:         | The Riverdale Cross Country team will be selling concessions.                                                                                                                                                                                                                                                            |                                                                                                                                                                    |
| Bathrooms:           | Bathrooms will be available inside the south entrance to the elementary school.                                                                                                                                                                                                                                          |                                                                                                                                                                    |
| Bus Parking:         | You may drop off students in the south parking lot (Elm Street), but then please park on the west side of the school (6th Street).                                                                                                                                                                                       |                                                                                                                                                                    |
| Questions:           | Athletic Director Curt Thompson at 608-778-4040 or <a href="mailto:cthompson@riverdale.k12.wi.us">cthompson@riverdale.k12.wi.us</a><br>Head Coach Nick Van Epps at <a href="mailto:nick.vanepps@riverdale.k12.wi.us">nick.vanepps@riverdale.k12.wi.us</a>                                                                |                                                                                                                                                                    |